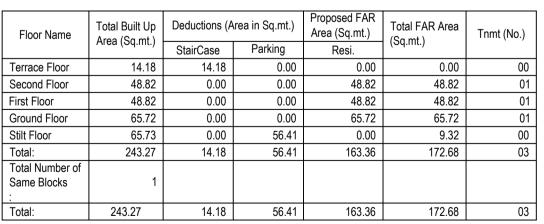

FAR &Tenement Details

| Block              | No. of Same<br>Bldg | Total Built Up<br>Area (Sq.mt.) | Deductions (A | rea in Sq.mt.) | Proposed FAR<br>Area<br>(Sq.mt.) | Total FAR<br>Area (Sq.mt.) | Tnmt (No.) |
|--------------------|---------------------|---------------------------------|---------------|----------------|----------------------------------|----------------------------|------------|
|                    |                     |                                 | StairCase     | Parking        | Resi.                            |                            |            |
| A<br>(RESIDENTIAL) | 1                   | 243.27                          | 14.18         | 56.41          | 163.36                           | 172.68                     | 03         |
| Grand Total:       | 1                   | 243.27                          | 14.18         | 56.41          | 163.36                           | 172.68                     | 3.00       |