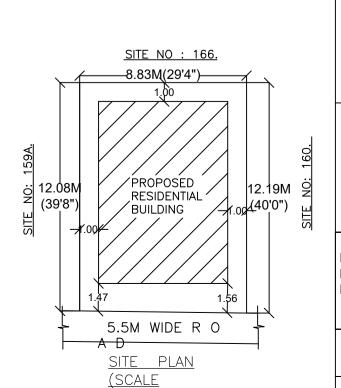

ASSISTANT DIRECTOR OF TOWN PLANNING (RR NAGAR)

BHRUHAT BENGALURU MAHANAGARA PALIKE

**VERSION NO.: 1.0.11** AREA STATEMENT (BBMP) VERSION DATE: 01/11/2018 PROJECT DETAIL: Authority: BBMP Plot Use: Residential Inward No: Plot SubUse: Plotted Resi development BBMP/Ad.Com./RJH/2536/19-20 Application Type: Suvarna Parvangi Land Use Zone: Residential (Main) Proposal Type: Building Permission Plot/Sub Plot No.: NO - 159 Nature of Sanction: New Khata No. (As per Khata Extract): 1272/3172/159 Locality / Street of the property: KHATHA Location: Ring-III NO-1272/3172/159, NAGADEVANAHALLI, BANGALORE. Building Line Specified as per Z.R: NA Zone: Rajarajeshwarinagar Ward: Ward-130 Planning District: 301-Kengeri AREA DETAILS: SQ.MT. AREA OF PLOT (Minimum) 107.15 NET AREA OF PLOT (A-Deductions) 107.15 COVERAGE CHECK Permissible Coverage area (75.00 %) 80.36 Proposed Coverage Area (61.34 %) 65.72 Achieved Net coverage area (61.34 %) 65.72 Balance coverage area left (13.66 %) 14.64 FAR CHECK Permissible F.A.R. as per zoning regulation 2015 (1.75) 187.51 Additional F.A.R within Ring I and II (for amalgamated plot -) 0.00 Allowable TDR Area (60% of Perm.FAR) 0.00 Premium FAR for Plot within Impact Zone ( - ) 0.00 Total Perm. FAR area (1.75) 187.51 Residential FAR (94.61%) 163.36 Proposed FAR Area 172.67 Achieved Net FAR Area (1.61) 172.67 Balance FAR Area (0.14) 14.84 BUILT UP AREA CHECK Proposed BuiltUp Area 243.27